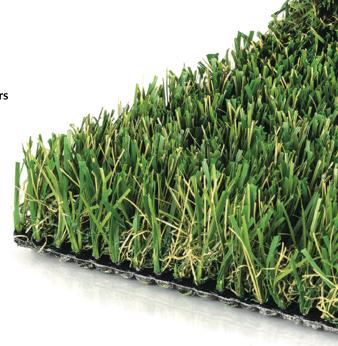

## **ALL SEASONS**

Al Seasons is our latest product. Mix of wave + D + S shape monofilament fibers and curly fibers with root effect technology which keep the monofilament fibers straight. Its high density fibers provide plush looks and soft touch. It's characterized for its tan fiber making it look more realistic.

Al Seasons is special for gardens, backyards with pets, around swimming pools and balconies. Its high drainage technology will prevent puddles and flooding. It is the perfect choice for those who want their lawns not to look very green and too perfect.