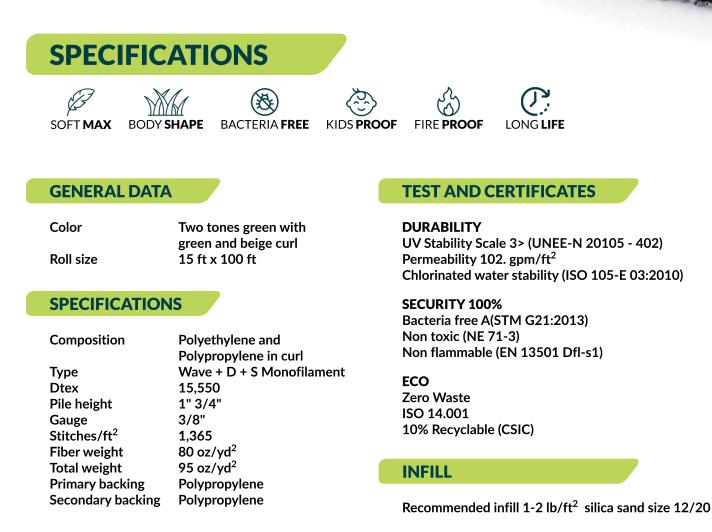

## EZTÜRFUSA Artificial Grass Distributors

## ALTITUDE

Altitude is our latest product. Mix of wave + D + S shape monofilament fibers and curly fibers with root effect technology which keep the monofilament fibers straight. Its high density fibers provide plush looks and soft touch. It's characterized for its tan fiber making it look more realistic.

Altitude is special for gardens, backyards with pets, around swimming pools and balconies. Its high drainage technology will prevent puddles and flooding. It is the perfect choice for those who want their lawns not to look very green and too perfect.



EZ TURF USA \$\$\\$ 16753 Donwick Dr. B4, Conroe, TX 77385 \$\$\\$ 346-546-7214 \$\$\$\$ office@ezturfusa.com \$\$\$\$\$\$\$\$ www.ezturfusa.com