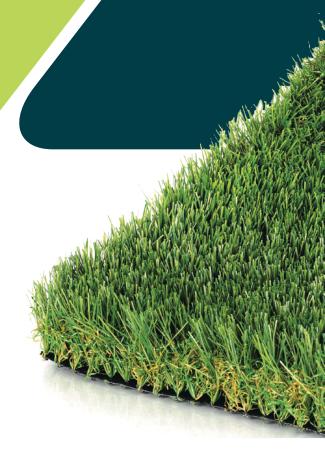

# **EZTÜRF**USA

**Artificial Grass Distributors** 

Deluxe combines its Body Shape"D" monofilament with the Softmax technology to achieve a great recovery and a natural look of the highest quality, making it ideal for every kind of garden. Its green and brown curls give more naturallity to your garden.

This model is ideal for al types of gardens, whether public or private. It is also ideal for high standing terraces and rooftops. Great choice for those who are looking for softness and resilient lawns.