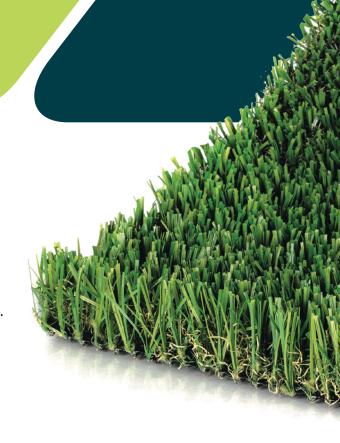

# **EZTÜRF**USA

**Artificial Grass Distributors** 

Mix of omega shape monofilament fibers and curly fibers with root effect technology which keep the monofilament fibers straight up. Our artificial turf for the bravest, made for those who want to have a tough lawn and not to worry about maintaining it.

Forte 60 is great for higher traffic applications. Forte is the "to go" turf for big commercial projects. It will also look good in private gardens and at your home.

#### **SPECIFICATIONS**

Composition Polyethylene and

Polypropylene in curl

Type **Omega Shape Monofilament** 

Dtex 13.800 Pile height 1" 3/8" Gauge 3/8" Stitches/ft<sup>2</sup> 1,365 60 oz/yd<sup>2</sup> Fiber weight **Total weight**  $90 \text{ oz/yd}^2$ 