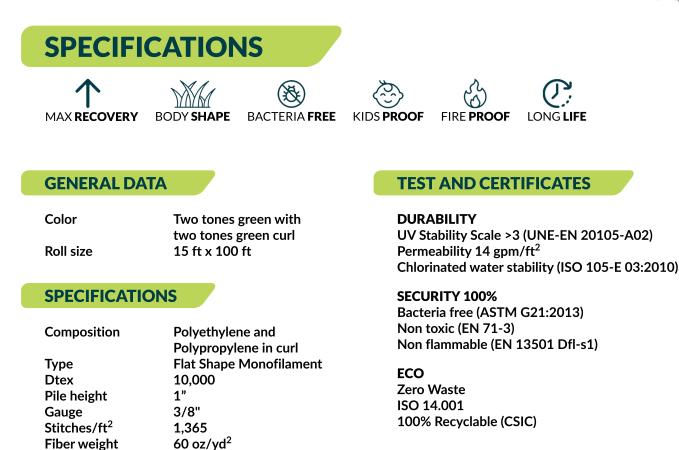

## **PET TURF**

**Total weight** 

**Primary backing** 

Secondary backing

With Pet Turf you will have a sense of nature in your home without the inconvenience of maintenance. The best choice for the most demanding garden. Its two colors (green and brown curl) give realism of natural grass. Pet Turf Flat shape fibers, can totally recover on its own and it won't shine from any angle.

Polypropylene (2 layers)

 $90 \text{ oz/yd}^2$ 

PU Backing